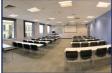

## The School of Management

Located on the first and second floor, there are a number of smaller seminar rooms. Ranging in capacity and setup: perfect for breakout sessions or small meetings. See a sample of the rooms available below:

\*All rooms have access to the following AV: projector, microphone, PC, speakers.

**SOM 103** Layout - Plectrum Tables Capacity - 30

**SOM 105** Layout - Classroom Capacity - 30

**SOM 107** Layout - Classroom Capacity - 50

**SOM 108** Lavout - Plectrum

**SOM 109** Layout - PC Lab Capacity - 30

SOM 111 Lavout - Classroom Capacity - 50

**SOM 113** Layout - Classroom Capacity - 50

SOM 122 Layout - Classroom Capacity - 30

SOM 128 Layout - PC Lab Capacity - 60