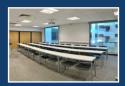

## The School of Management

Located on the first and second floor, there are a number of smaller seminar rooms. Ranging in capacity and setup: perfect for breakout sessions or small meetings. See a sample of the rooms available below:

\*All rooms have access to the following AV: projector, microphone, PC, speakers.

**SOM 103** Layout - Plectrum Tables Capacity - 30

**SOM 105** Layout - Classroom Capacity - 30

**SOM 107** Layout - Classroom Capacity - 50

**SOM 108** Lavout - Plectrum

**SOM 109** Layout - PC Lab Capacity - 30

SOM 111 Lavout - Classroom Capacity - 50

**SOM 113** Layout - Classroom Capacity - 50

SOM 122 Layout - Classroom Capacity - 30

SOM 128 Layout - PC Lab Capacity - 60