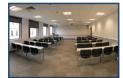

## The School of Management

Located on the first and second floor, there are a number of smaller seminar rooms. Ranging in capacity and setup: perfect for breakout sessions or small meetings. See a sample of the rooms available below:

\*All rooms have access to the following AV: projector, microphone, PC, speakers.

**SOM 103** Layout - Plectrum Tables Capacity - 30

**SOM 105** Layout - Classroom Capacity - 30

**SOM 107** Layout - Classroom Capacity - 50