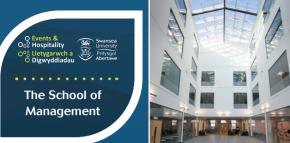

The state-of-the-art School of Management boasts an outstanding glass Atrium, Harvard-style meeting and common rooms: makina it a complete venue in its own right. Perfect for smaller conferences. events and exhibitions or it can be used as additional breakout

sessions for larger events taking

place in the Great Hall.

The space features three 150 capacity lecture theatres. accompanied by several smaller seminar rooms, ranging from a capacity of 30 - 60. All of which, border a multi-story glass atrium: perfect for small exhibitions or a space for caterina for your event.

## The School of Management

Located on the first and second floor, there are a number of smaller seminar rooms. Ranging in capacity and setup: perfect for breakout sessions or small meetings. See a sample of the rooms available below: