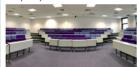

## Larger lecture theatres:

SOM010 - Fixed Seating, Tiered Capacity - 150

SOM011- Flat Floor, Moveable Capacity - 150

SOM247 - Flat Floor, Moveable Capacity - 152